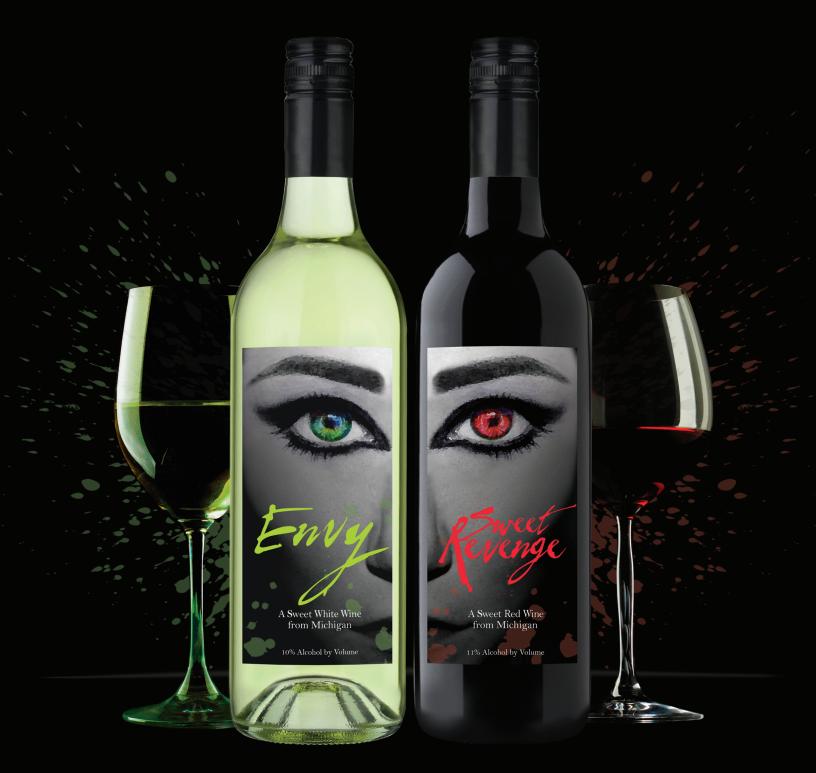

## Sweet Emotions

Food Pairings: Seafood, Poultry, Sushi, Goat Cheese, Pasta w/ White Sauce

| Appelation     | Lake Michigan Shore      |
|----------------|--------------------------|
| Varietals      | Secret Proprietary Blend |
| Alcohol        | 10%                      |
| Acid           | 6.5 grams per liter      |
| рН             | 3.39                     |
| Residual Sugar | 10%                      |
| Retail Value   | \$9.99                   |
| Cases          | 5,000                    |
|                |                          |

716 S. Kalamazoo St. Paw Paw, MI 49079 (269) 657-5568 · stjulian.com

A Sweet White Wine from Michigan

10% Alcohol by Volume

Sweet Revenge is best served cold. Gorgeous, rich and packed with a showy fruitiness up front, this wine bursts with fresh grape scents that are reminiscent of fresh grape juice. Aromas of cherries and berries are complimented by the wellintegrated acidity.

Powerful and provocative, it's the perfect Sweet Revenge!

Food Pairings: Pizza, Grilled Items, Meatballs, Beef Tips, Dessert

| Lake Michigan Shore      |
|--------------------------|
| Secret Proprietary Blend |
| 11%                      |
| 6.7 grams per liter      |
| 3.30                     |
| 12%                      |
| \$9.99                   |
| 25,000                   |
|                          |

11% Alcohol by Volume