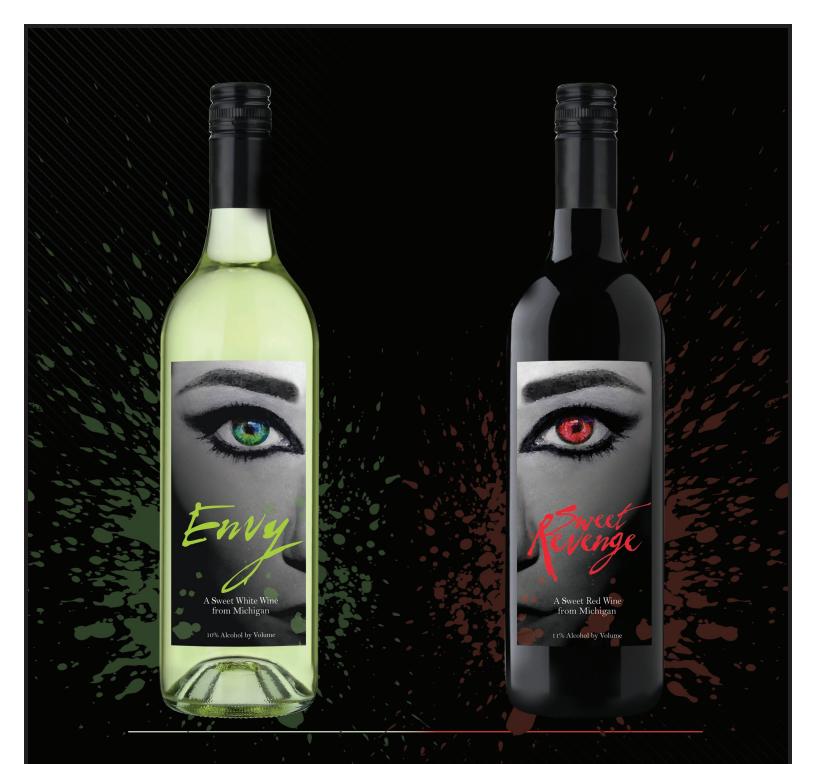

716 S. Kalamazoo St. Paw Paw, MI 49079 (269) 657-5568 · stjulian.com

A Sweet White Wine from Michigan

10% Alcohol by Volume

Sweet Revenge is best served cold. Gorgeous, rich and packed with a showy fruitiness up front, this wine bursts with fresh grape scents that are reminiscent of fresh grape juice. Aromas of cherries and berries are complimented by the wellintegrated acidity.

Powerful and provocative, it's the perfect Sweet Revenge!

Food Pairings: Pizza, Grilled Items, Meatballs, Beef Tips, Dessert

| Lake Michigan Shore      |
|--------------------------|
| Secret Proprietary Blend |
| 11%                      |
| 6.7 grams per liter      |
| 3.30                     |
| 12%                      |
| \$9.99                   |
| 25,000                   |
|                          |

## 

716 S. Kalamazoo St. Paw Paw, MI 49079 (269) 657-5568 · stjulian.com

Concentrated aromas with a delightful intensity of apple, honey, and tart citrus. Complimented by the juicy, almost bracing flavors of refreshing apricot. These flavors continue to be revealed from a long, rich aftertaste. Gorgeous, rich, and bursting with a showy fruitiness of fresh grape reminiscent of fresh grape juice. Aromas of cherries and berries are complimented by the well-integrated acidity.